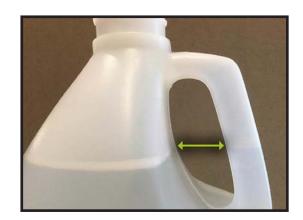

I want to show you how much warm tap water to add to the gallon jug. Do this FIRST, before you add the bottle of SU-PER Concentrate, as doing it in this order reduces foaming. If you have softened water available, use it. If not, no sweat.

Add warm water to a point halfway up the handle, as shown here; this equates to 124oz. of water.

Once you've filled your jug halfway up the handle with warm water, then it's time to pour in the entire 4oz bottle of Doodoo Voodoo SUPER Concentrate. This will bring the level up to a point just below the bend at the top of the handle and you'll then have a full gallon (128oz) of RTU Doodoo Voodoo. Gently shake the jug before using.